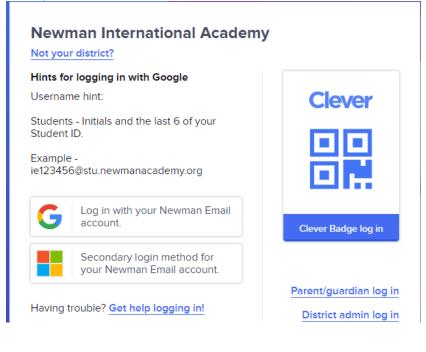

Type the name of the school/campus

Select Log in with your Newman Email account and choose the correct account from the list. This should allow you access into the Clever dashboard.

privacy policy and terms of service.