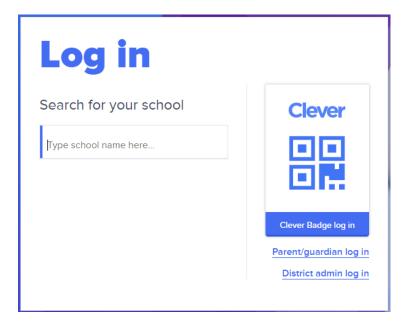

Once at the Clever page click Log in as student in the top right corner.

| Single sign-on for education  |         |          |             |         |          |                 |      | -                   | 0   |
|-------------------------------|---------|----------|-------------|---------|----------|-----------------|------|---------------------|-----|
| · → C <sup>a</sup> clever.con |         | Familias | Ann College | Deising | Destroye | Demete Learning | Mala | ☆ S                 | • © |
| Clever                        | Schools | Families | App Gallery | Pricing | Partners | Remote Learning | Help | Log in as a student |     |

Type the name of the school/campus

Select Log in with your Newman Email account and choose the correct account from the list. This should allow you access into the Clever dashboard.

privacy policy and terms of service.