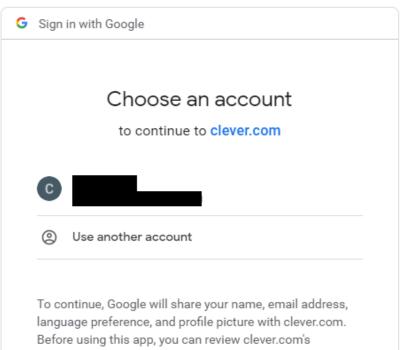

Type the name of the school/campus

Select Log in with your Newman Email account and choose the correct account from the list. This should allow you access into the Clever dashboard.

privacy policy and terms of service.